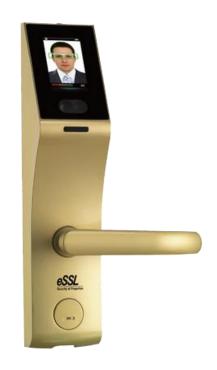

## FL1000

## Features

With the new generation face recognition algorithm

3 inch capacitive touch screen

Icon Menu for easy and fast operation

Four independent unlocking - face, password, card, mechanical Key

Support query door open logs and illegal operation logs

## PRODUCT HIGHLIGHTS

| Technical Specification | 1                       |                                   |
|-------------------------|-------------------------|-----------------------------------|
| Storage Capacity        | Material                | Zinc Alloy/Stainless steel finish |
|                         | Dimension (L x W xH)    | 327 x 74 x 58mm                   |
|                         | Backset                 | 55mm                              |
|                         | Face                    | 100                               |
|                         | Card (Optional)         | 100                               |
|                         | Password                | 100                               |
|                         | Event Logs              | 30,000                            |
|                         | Identification Speed    | ≤ 1.5 sec                         |
|                         | FAR                     | ≤ 0.0001%                         |
|                         | FRR                     | ≤ 1%                              |
|                         | Communication           | USB                               |
| Environment             | Operating Temperature   | 0°C - 45°C                        |
|                         | Operating Humidity      | 20% - 80%                         |
|                         | Power input             | 8 x AA Alkaline Battery           |
|                         | Backup unlock mechanism | Emergency battery                 |
|                         |                         | Mechanical key                    |
| LED Indicator           | Red                     | Failed                            |
|                         | Green                   | Sucessful                         |
| Door Thickness          | Standard                | 35 to 50mm                        |
|                         | Optional                | 50 to 65mm                        |
|                         |                         | 65 to 80mm                        |
| Optional                | Card                    | ID card, Mifare card              |
|                         | Key                     | Remote Control Key                |